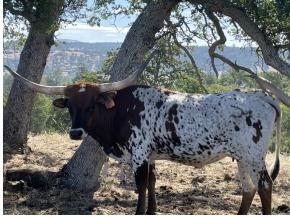

## **DSCC CANDY APPLE**

Date of Birth: **Registration 1:** Breeder: **Owner:** 

flourish.

10/04/2019 Pending Dirty Spur Cattle Co. Black Creek Ranch Cattle Co

DSCC Candy Apple is a beautiful heifer sired by DSCC Nitro, and a top producer in our herd, DSCC Cotton

Candy. Candy Apple has 4 animals in her pedigree over 80 inches. We are excited to see her grow up and

Courtesy of Black Creek Ranch

COWBOY CHEX

OVERHEAD

STOCKTON'S RED ROAN 2

ROANOKE