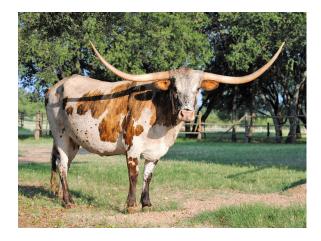

## **2LB Glory Hallelujah**

Date of Birth: **Registration 1:** Sale Price: **Owner:** 

04/09/2013 CI286438 \$8,000.00 Black Creek Ranch Cattle Co

Halle as we call her has developed into a beautiful cow with a lot of promise. This pretty young lady eats out of your hand and is turning every color imaginable. This years calf out of Checkered Flag turned out to be a very nice brindle and has been sold. Currently she is bred to Quigley for a late December calf.